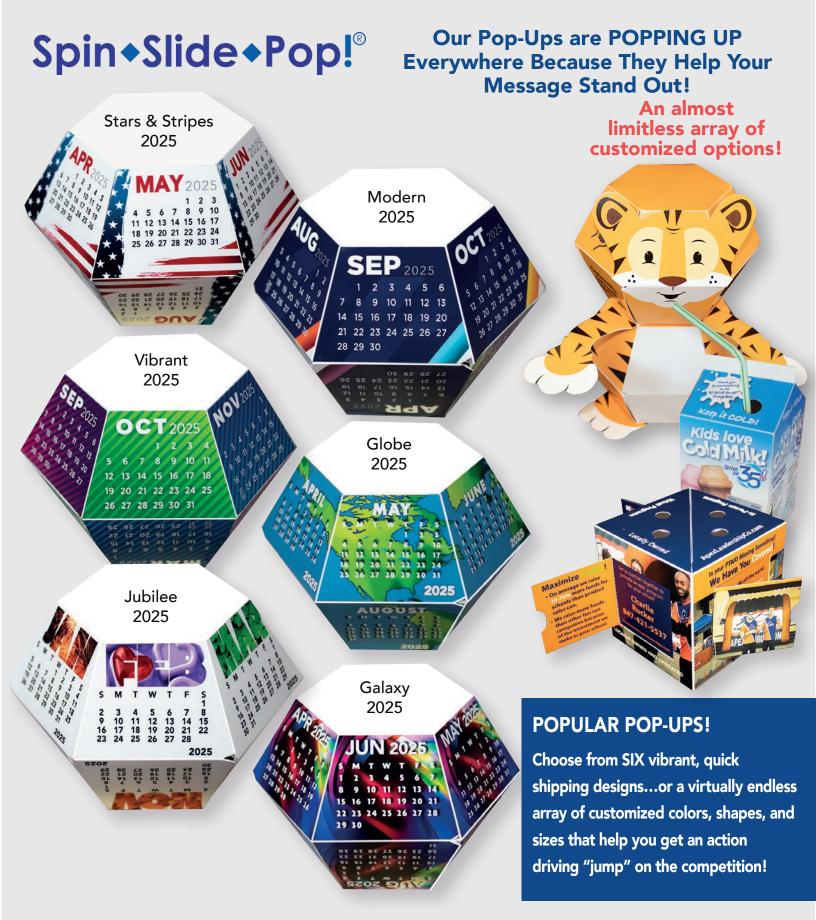

- Mail perfectly flat, then leap into the hands of your recipient when opened.
- Are easy to customize with TWO imprint areas.
- Come in a range of vibrant, pre-printed calendar designs for quick shipping.
- Are also available in custom shapes, sizes and designs with or without calendar.
- Come pre-inserted into their own custom envelope (included).