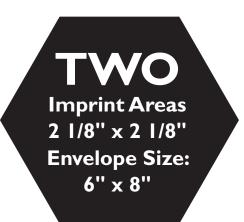

## **POP-UP CALENDAR SPECIFICATIONS AND PRICING**

Please note: If you are inserting a card or other flat item with your Pop-Up, **the inside dimension of the envelope is slightly smaller** than the outer dimension shown above. Please check with your sales rep. for specific measurements before printing your piece.

A 5  $1/2" \times 5 1/2"$  insert works the best.