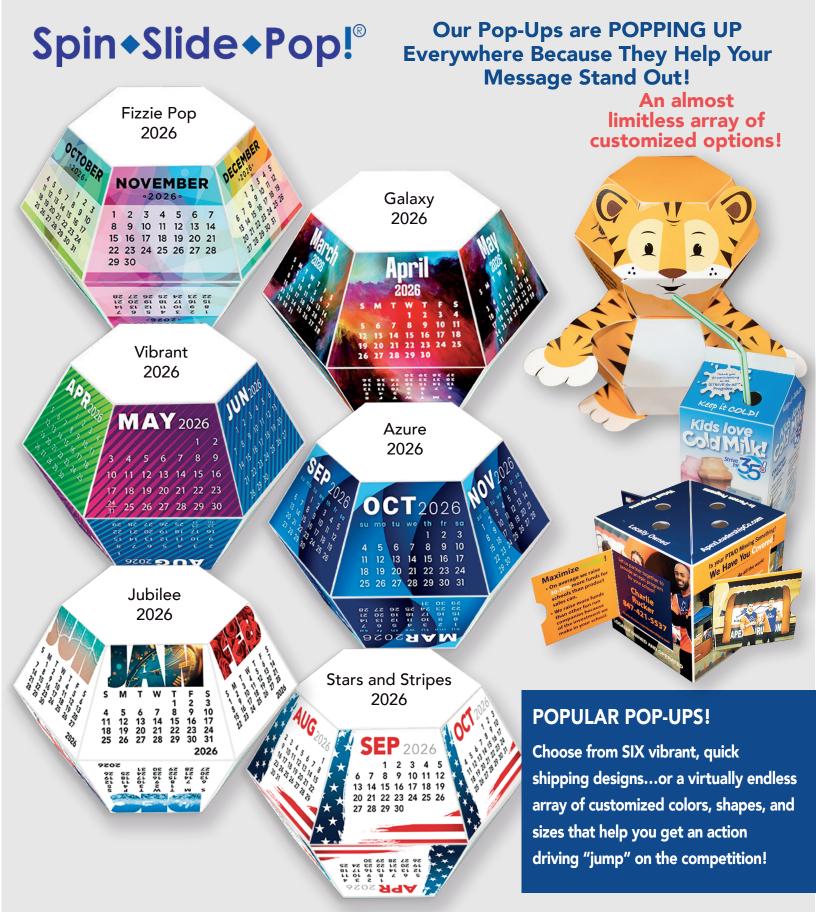

- Mail perfectly flat, then leap into the hands of your recipient when opened.
- Are easy to customize with TWO imprint areas.
- Come in a range of vibrant, pre-printed calendar designs for quick shipping.
- Are also available in custom shapes, sizes and designs with or without calendar.
- Come pre-inserted into their own custom envelope (included).